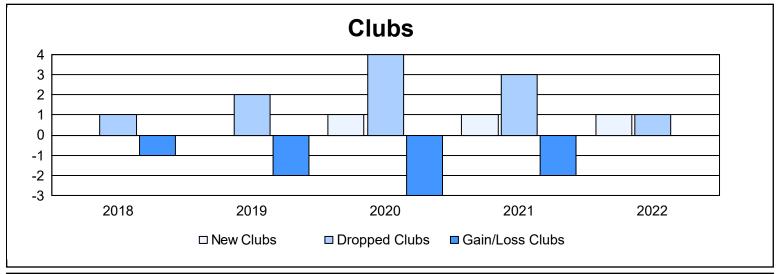

District 34 B

As of June 2022 Cumulative

| Year      | New<br>Clubs | Dropped<br>Clubs | Gain/<br>Loss<br>Clubs | New<br>Members | Charter<br>Members | Reinstate<br>Members | Transfer<br>Members | Total<br>Member<br>Added | Total<br>Members<br>Dropped | Gain/<br>Loss<br>Members |
|-----------|--------------|------------------|------------------------|----------------|--------------------|----------------------|---------------------|--------------------------|-----------------------------|--------------------------|
| 2017-2018 | 0            | 1                | -1                     | 68             | 1                  | 1                    | 5                   | 75                       | 134                         | -59                      |
| 2018-2019 | 0            | 2                | -2                     | 72             | 0                  | 1                    | 1                   | 74                       | 120                         | -46                      |
| 2019-2020 | 1            | 4                | -3                     | 71             | 20                 | 4                    | 2                   | 97                       | 118                         | -21                      |
| 2020-2021 | 1            | 3                | -2                     | 96             | 22                 | 1                    | 11                  | 130                      | 105                         | 25                       |
| 2021-2022 | 1            | 1                | 0                      | 91             | 53                 | 7                    | 1                   | 152                      | 161                         | -9                       |
| Average   | 1            | 2                | -2                     | 80             | 19                 | 3                    | 4                   | 106                      | 128                         | -22                      |